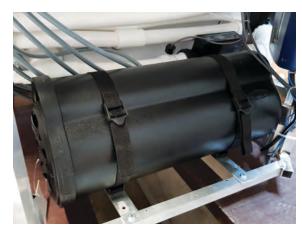

# Identifying the various bathtub components:

1. Electrical junction boxes

2. Audio subwoofer

3. Bluetooth Audio Station

4. Electronic thermostatic faucet and diverter (Optional component and present only if purchased)