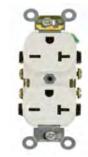

#### **IMPORTANT**

The 20A NEMA straight plugs that we use are different than the normal 15A plugs used with most small household appliances. Please refer to the image below for your reference. We recommend commercial grade/quality straight blade outlets.

#### **Installation Procedure**

**STEP 1.** Professional electrician to install 2 commercial grade straight blade outlets. Each one of the 2 x 20A outlets used for your massage bathtub must be **dedicated/non-shared** and **equipped with its own GFCI breaker.** Sample straight blade outlet image is shown at right.