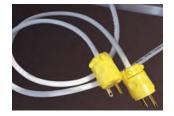

**STEP 2.** Your hydro-air therapy bathtub arrives pre-wired and equipped with 2 x 20A industrial grade straight plugs. All you need to do is to plug these two straight blade plugs into matching dedicated (non-shared) wall outlets as outlined above.