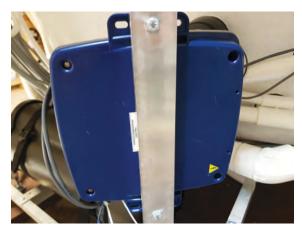

#### **IMPORTANT!**

The Aquatica® Olivia Spa hydromassage bathtub is equipped with a wiring junction box and is designed to operate between 110 VAC and 120 VAC at 60 Hz.

## **IMPORTANT!**

A wiring junction box has been pre-wired at the factory, allowing communication between the junction box, and the Aquatica® Bath Controller. No additional wiring is required.

# Identifying the various bathtub components:

1. Electrical junction boxes

2. Audio subwoofer

3. Bluetooth Audio Station

4. Electronic thermostatic faucet and diverter (Optional component and present only if purchased)