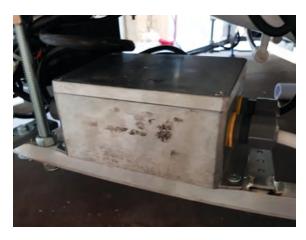

# Identifying the various bathtub components:

1. Electrical junction boxes

2. Audio subwoofer

3. Bluetooth Audio Station

4. Electronic thermostatic faucet and diverter (Optional component and present only if purchased)